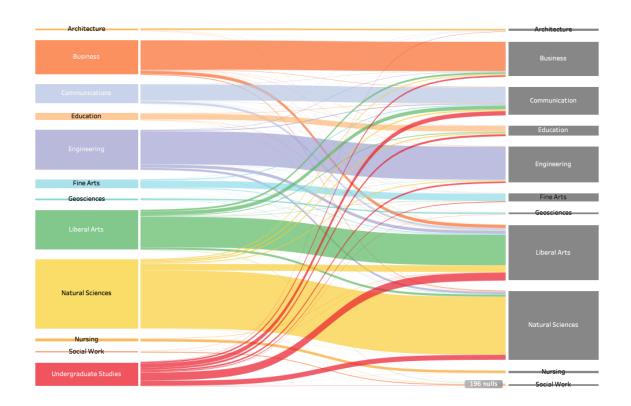

# Sankey Diagrams of Student Migration Across UT for Students Graduating in 2018 and 2019

These Sankey diagrams were constructed from Cognos student data for all students graduating in the 2017-2018 and 2018-2019 academic years. Student outcomes are reported for all students entering as much as 8 years prior to their graduation although the majority in each case first enrolled at <u>UT</u> Austin four years prior to graduation. External transfer students are included along with first time in college (FTIC) students in this dataset. In the Sankey diagrams, the left margin indicates the college or school in which students entered UT, and the right margin indicates the UT college or school in which the students earned their degrees. The individual student paths were tracked using EID's. The widths of each line in the diagrams are strictly proportional to the number of students represented. All Sankey diagrams were created in Tableau using the *Sankey with Adjustable Whitespace* template created and shared by Ken Flerlage. (https://www.kenflerlage.com/2019/04/more-sankey-templates.html)

# FTIC Graduates 2019

(5995 Degrees Awarded Total)