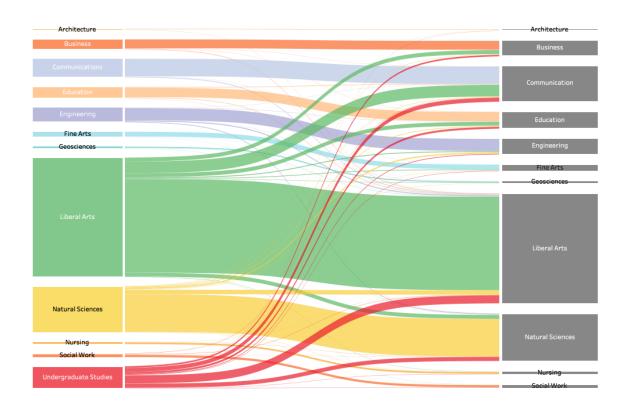

# Sankey Diagrams of Student Migration Across UT for Students Graduating in 2018 and 2019

These Sankey diagrams were constructed from Cognos student data for all students graduating in the 2017-2018 and 2018-2019 academic years. Student outcomes are reported for all students entering as much as 8 years prior to their graduation although the majority in each case first enrolled at <u>UT</u> Austin four years prior to graduation. External transfer students are included along with first time in college (FTIC) students in this dataset. In the Sankey diagrams, the left margin indicates the college or school in which students entered UT, and the right margin indicates the UT college or school in which the students earned their degrees. The individual student paths were tracked using EID's. The widths of each line in the diagrams are strictly proportional to the number of students represented. All Sankey diagrams were created in Tableau using the *Sankey with Adjustable Whitespace* template created and shared by Ken Flerlage. (https://www.kenflerlage.com/2019/04/more-sankey-templates.html)

### All 2018 Graduates

(9545 Degrees Awarded Total)