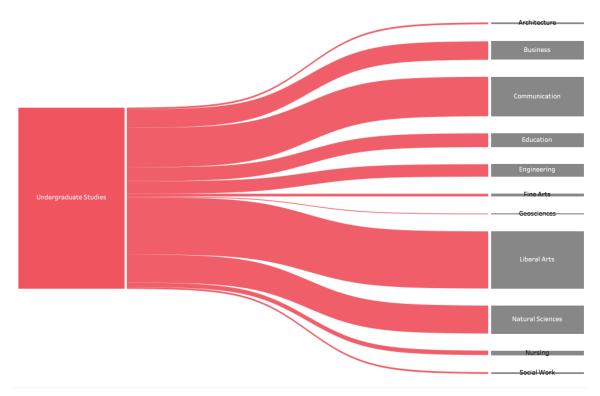

# Sankey Diagrams of Student Migration Across UT for Students Graduating in 2018 and 2019

These Sankey diagrams were constructed from Cognos student data for all students graduating in the 2017-2018 and 2018-2019 academic years. Student outcomes are reported for all students entering as much as 8 years prior to their graduation although the majority in each case first enrolled at <u>UT</u> Austin four years prior to graduation. External transfer students are included along with first time in college (FTIC) students in this dataset. In the Sankey diagrams, the left margin indicates the college or school in which students entered UT, and the right margin indicates the UT college or school in which the students earned their degrees. The individual student paths were tracked using EID's. The widths of each line in the diagrams are strictly proportional to the number of students represented. All Sankey diagrams were created in Tableau using the *Sankey with Adjustable Whitespace* template created and shared by Ken Flerlage. (https://www.kenflerlage.com/2019/04/more-sankey-templates.html)

### **UGS Graduates 2018**

(930 Degrees Awarded Total)

**UGS Graduates 2019** 

(633 Degrees Awarded Total)