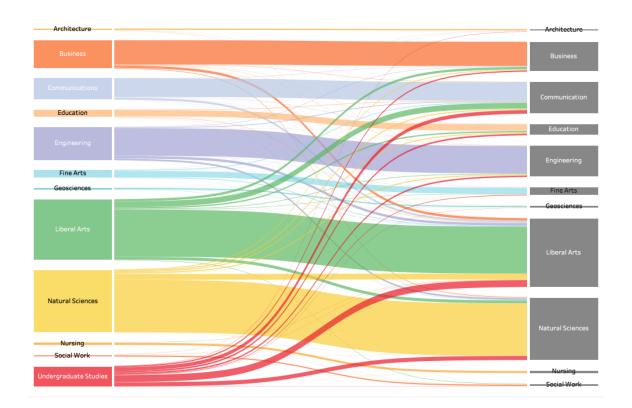

# Sankey Diagrams of Student Migration Across UT for Students Graduating in 2018 and 2019

These Sankey diagrams were constructed from Cognos student data for all students graduating in the 2017-2018 and 2018-2019 academic years. Student outcomes are reported for all students entering as much as 8 years prior to their graduation although the majority in each case first enrolled at <u>UT</u> Austin four years prior to graduation. External transfer students are included along with first time in college (FTIC) students in this dataset. In the Sankey diagrams, the left margin indicates the college or school in which students entered UT, and the right margin indicates the UT college or school in which the students earned their degrees. The individual student paths were tracked using EID's. The widths of each line in the diagrams are strictly proportional to the number of students represented. All Sankey diagrams were created in Tableau using the *Sankey with Adjustable Whitespace* template created and shared by Ken Flerlage. (https://www.kenflerlage.com/2019/04/more-sankey-templates.html)

### All 2019 Graduates

(8006 Degrees Awarded Total)