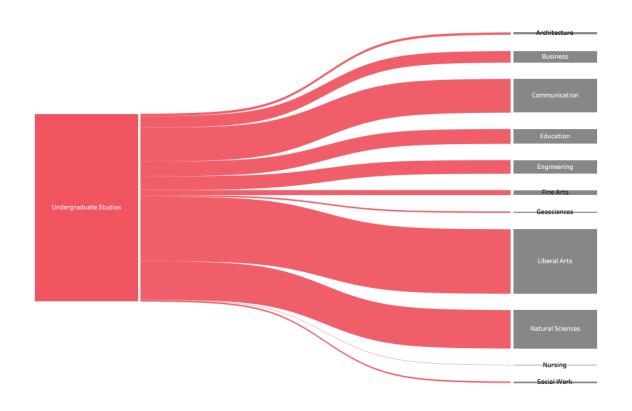

# Sankey Diagrams of Student Migration Across UT for Students Graduating in 2018 and 2019

These Sankey diagrams were constructed from Cognos student data for all students graduating in the 2017-2018 and 2018-2019 academic years. Student outcomes are reported for all students entering as much as 8 years prior to their graduation although the majority in each case first enrolled at <u>UT</u> Austin four years prior to graduation. External transfer students are included along with first time in college (FTIC) students in this dataset. In the Sankey diagrams, the left margin indicates the college or school in which students entered UT, and the right margin indicates the UT college or school in which the students earned their degrees. The individual student paths were tracked using EID's. The widths of each line in the diagrams are strictly proportional to the number of students represented. All Sankey diagrams were created in Tableau using the *Sankey with Adjustable Whitespace* template created and shared by Ken Flerlage. (https://www.kenflerlage.com/2019/04/more-sankey-templates.html)

### **UGS Graduates 2018**

(930 Degrees Awarded Total)

**UGS Graduates 2019** 

(633 Degrees Awarded Total)