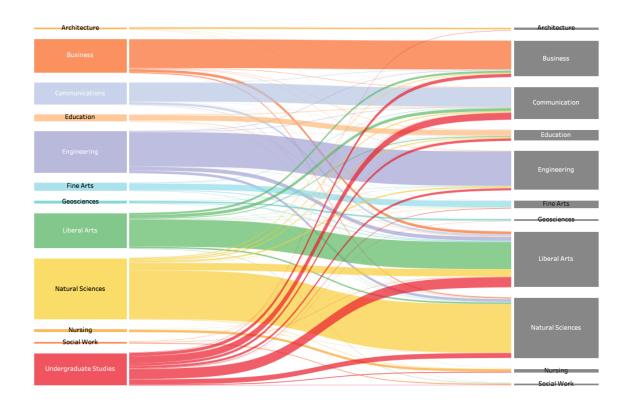

# Sankey Diagrams of Student Migration Across UT for Students Graduating in 2018 and 2019

These Sankey diagrams were constructed from Cognos student data for all students graduating in the 2017-2018 and 2018-2019 academic years. Student outcomes are reported for all students entering as much as 8 years prior to their graduation although the majority in each case first enrolled at <u>UT</u> Austin four years prior to graduation. External transfer students are included along with first time in college (FTIC) students in this dataset. In the Sankey diagrams, the left margin indicates the college or school in which students entered UT, and the right margin indicates the UT college or school in which the students earned their degrees. The individual student paths were tracked using EID's. The widths of each line in the diagrams are strictly proportional to the number of students represented. All Sankey diagrams were created in Tableau using the *Sankey with Adjustable Whitespace* template created and shared by Ken Flerlage. (https://www.kenflerlage.com/2019/04/more-sankey-templates.html)

#### FTIC Graduates 2018

(7182 Degrees Awarded Total)