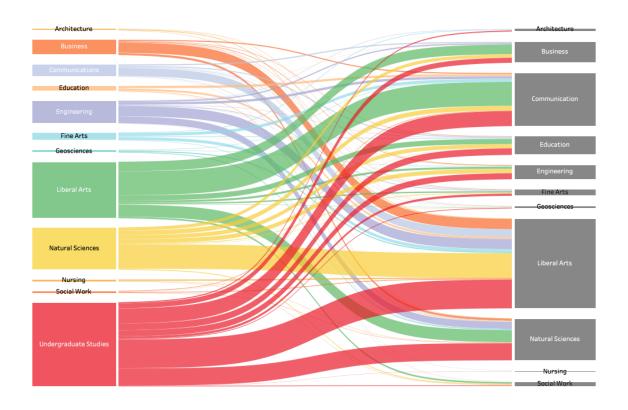

# Sankey Diagrams of Student Migration Across UT for Students Graduating in 2018 and 2019

These Sankey diagrams were constructed from Cognos student data for all students graduating in the 2017-2018 and 2018-2019 academic years. Student outcomes are reported for all students entering as much as 8 years prior to their graduation although the majority in each case first enrolled at <u>UT</u> Austin four years prior to graduation. External transfer students are included along with first time in college (FTIC) students in this dataset. In the Sankey diagrams, the left margin indicates the college or school in which students entered UT, and the right margin indicates the UT college or school in which the students earned their degrees. The individual student paths were tracked using EID's. The widths of each line in the diagrams are strictly proportional to the number of students represented. All Sankey diagrams were created in Tableau using the *Sankey with Adjustable Whitespace* template created and shared by Ken Flerlage. (https://www.kenflerlage.com/2019/04/more-sankey-templates.html)

## **All Internal Transfer Graduates 2019**

(1878 Degrees Awarded Total)