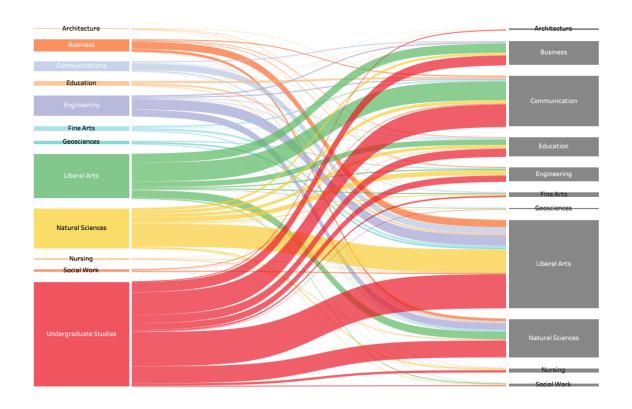

# Sankey Diagrams of Student Migration Across UT for Students Graduating in 2018 and 2019

These Sankey diagrams were constructed from Cognos student data for all students graduating in the 2017-2018 and 2018-2019 academic years. Student outcomes are reported for all students entering as much as 8 years prior to their graduation although the majority in each case first enrolled at <u>UT</u> Austin four years prior to graduation. External transfer students are included along with first time in college (FTIC) students in this dataset. In the Sankey diagrams, the left margin indicates the college or school in which students entered UT, and the right margin indicates the UT college or school in which the students earned their degrees. The individual student paths were tracked using EID's. The widths of each line in the diagrams are strictly proportional to the number of students represented. All Sankey diagrams were created in Tableau using the *Sankey with Adjustable Whitespace* template created and shared by Ken Flerlage. (https://www.kenflerlage.com/2019/04/more-sankey-templates.html)

#### All Internal Transfer Graduates 2018

(2659 Degrees Awarded Total)