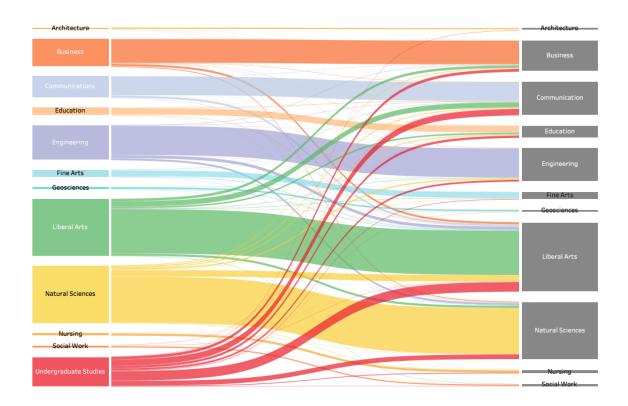

# Sankey Diagrams of Student Migration Across UT for Students Graduating in 2018 and 2019

These Sankey diagrams were constructed from Cognos student data for all students graduating in the 2017-2018 and 2018-2019 academic years. Student outcomes are reported for all students entering as much as 8 years prior to their graduation although the majority in each case first enrolled at <u>UT</u> Austin four years prior to graduation. External transfer students are included along with first time in college (FTIC) students in this dataset. In the Sankey diagrams, the left margin indicates the college or school in which students entered UT, and the right margin indicates the UT college or school in which the students earned their degrees. The individual student paths were tracked using EID's. The widths of each line in the diagrams are strictly proportional to the number of students represented. All Sankey diagrams were created in Tableau using the *Sankey with Adjustable Whitespace* template created and shared by Ken Flerlage. (https://www.kenflerlage.com/2019/04/more-sankey-templates.html)

### All 2018 Graduates

(9545 Degrees Awarded Total)