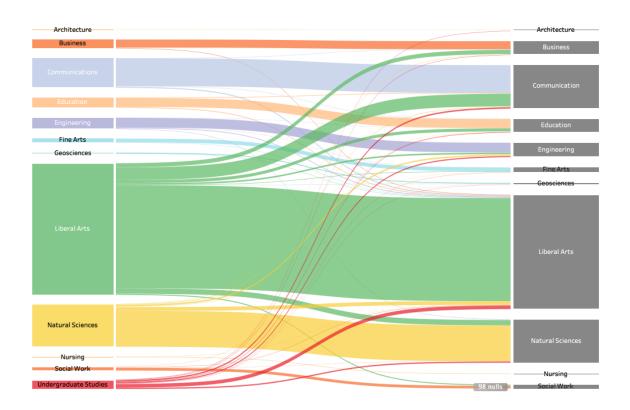

# Sankey Diagrams of Student Migration Across UT for Students Graduating in 2018 and 2019

These Sankey diagrams were constructed from Cognos student data for all students graduating in the 2017-2018 and 2018-2019 academic years. Student outcomes are reported for all students entering as much as 8 years prior to their graduation although the majority in each case first enrolled at <u>UT</u> Austin four years prior to graduation. External transfer students are included along with first time in college (FTIC) students in this dataset. In the Sankey diagrams, the left margin indicates the college or school in which students entered UT, and the right margin indicates the UT college or school in which the students earned their degrees. The individual student paths were tracked using EID's. The widths of each line in the diagrams are strictly proportional to the number of students represented. All Sankey diagrams were created in Tableau using the *Sankey with Adjustable Whitespace* template created and shared by Ken Flerlage. (https://www.kenflerlage.com/2019/04/more-sankey-templates.html)

### All 2019 Graduates

(8006 Degrees Awarded Total)