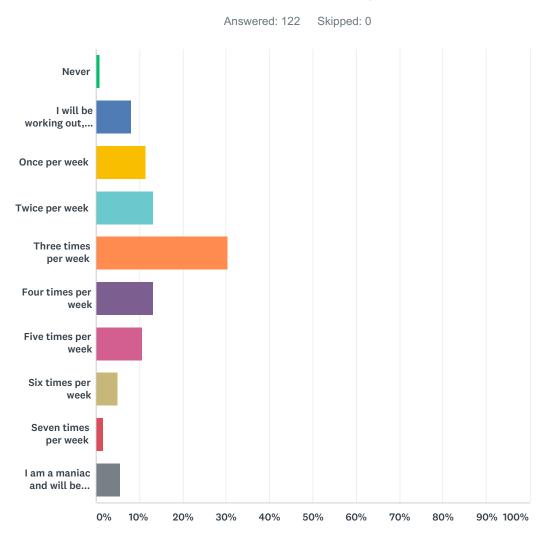

## Q19 How many times are you going to go running or otherwise work out next semester to stay fit?

| ANSWER CHOICES                                                       | RESPONSES |    |
|----------------------------------------------------------------------|-----------|----|
| Never                                                                | 0.82%     | 1  |
| I will be working out, but less than once per week on average        | 8.20%     | 10 |
| Once per week                                                        | 11.48%    | 14 |
| Twice per week                                                       | 13.11%    | 16 |
| Three times per week                                                 | 30.33%    | 37 |
| Four times per week                                                  | 13.11%    | 16 |
| Five times per week                                                  | 10.66%    | 13 |
| Six times per week                                                   | 4.92%     | 6  |
| Seven times per week                                                 | 1.64%     | 2  |
| I am a maniac and will be working out more than seven times per week | 5.74%     | 7  |